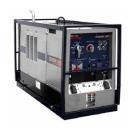

#### Red-D-Arc D550K HO Diesel Welder 500488021

- Processes: Stick (SMAW), TIG (GTAW), MIG (GMAW),
   Flux-Cored (FCAW), Air Carbon Arc Cutting and
   Gouging, Submerged Arc (SAW)
- 500 Amps at 100% Duty Cycle
- DC CC CV