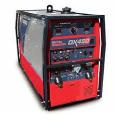

### Red-D-Arc DX450 Diesel Welder K2712-1

- Processes: Stick (SMAW), TIG (GTAW), MIG (GMAW), Multiprocess, Air Carbon Arc Cutting & Flux-Cored (FCAW)
- Kubota Diesel Engine
- CC CV

from \$12,500 CAD