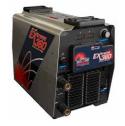

## Red-D-Arc EX360 Multi-Process Welder 907161021

- Processes: Stick (SMAW), TIG (GTAW), MIG (GMAW)
   & Flux-Cored (FCAW)
- 350 Amps at 60% Duty-Cycle Output
- DC CC CV

from \$3,699 CAD