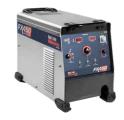

# Red-D-Arc FX450 Multiprocess Welder K3073-1

- Processes: Stick (SMAW), TIG (GTAW), MIG (GMAW),
   Multiprocess, Air Carbon Arc Cutting & Flux-Cored (FCAW)
- DC CC CV

from \$2,999 CAD