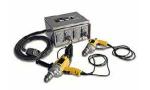

#### Red-D-Arc SB80 Power Distribution Panel SB80PANEL

- 4 -120 VAC duplex receptacles with 20 amp GFI breakers
- Plugs into a 240 VAC twist-lock receptacle on larger voltage-step-down panels

rom \$200 CAD